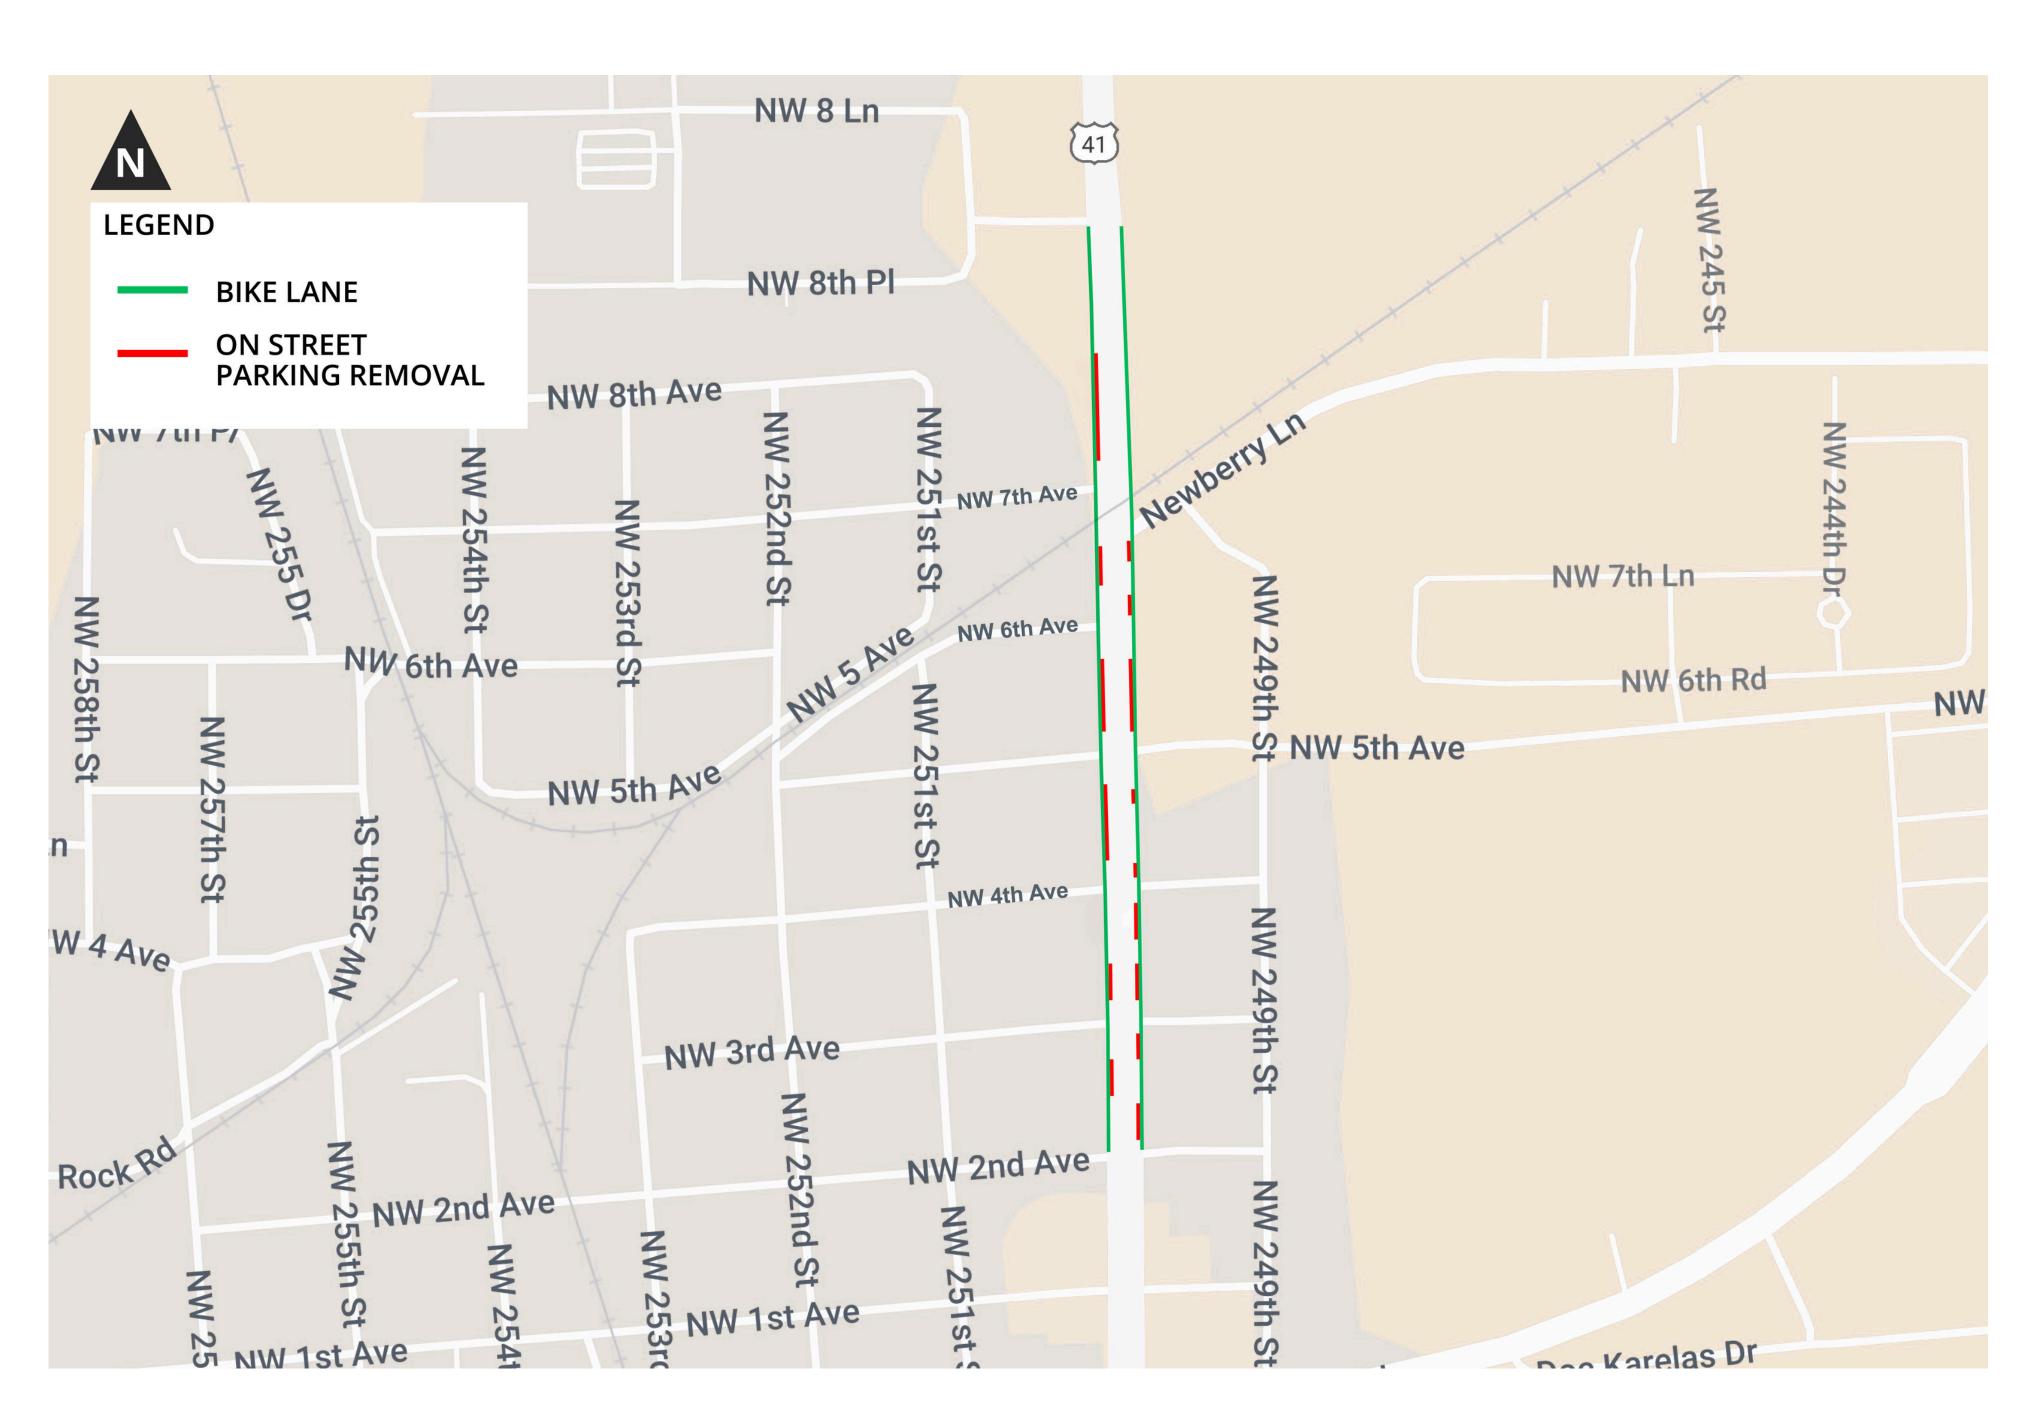

## PROPOSED U.S. 27/U.S. 41 IMPROVEMENTS

- Roadway resurfacing
   with pavement
   marking upgrades
- Removal of on-street
   parking to be replaced
   with bicycle lanes
   within Newberry

## PROPOSED RESURFACING IMPROVEMENTS