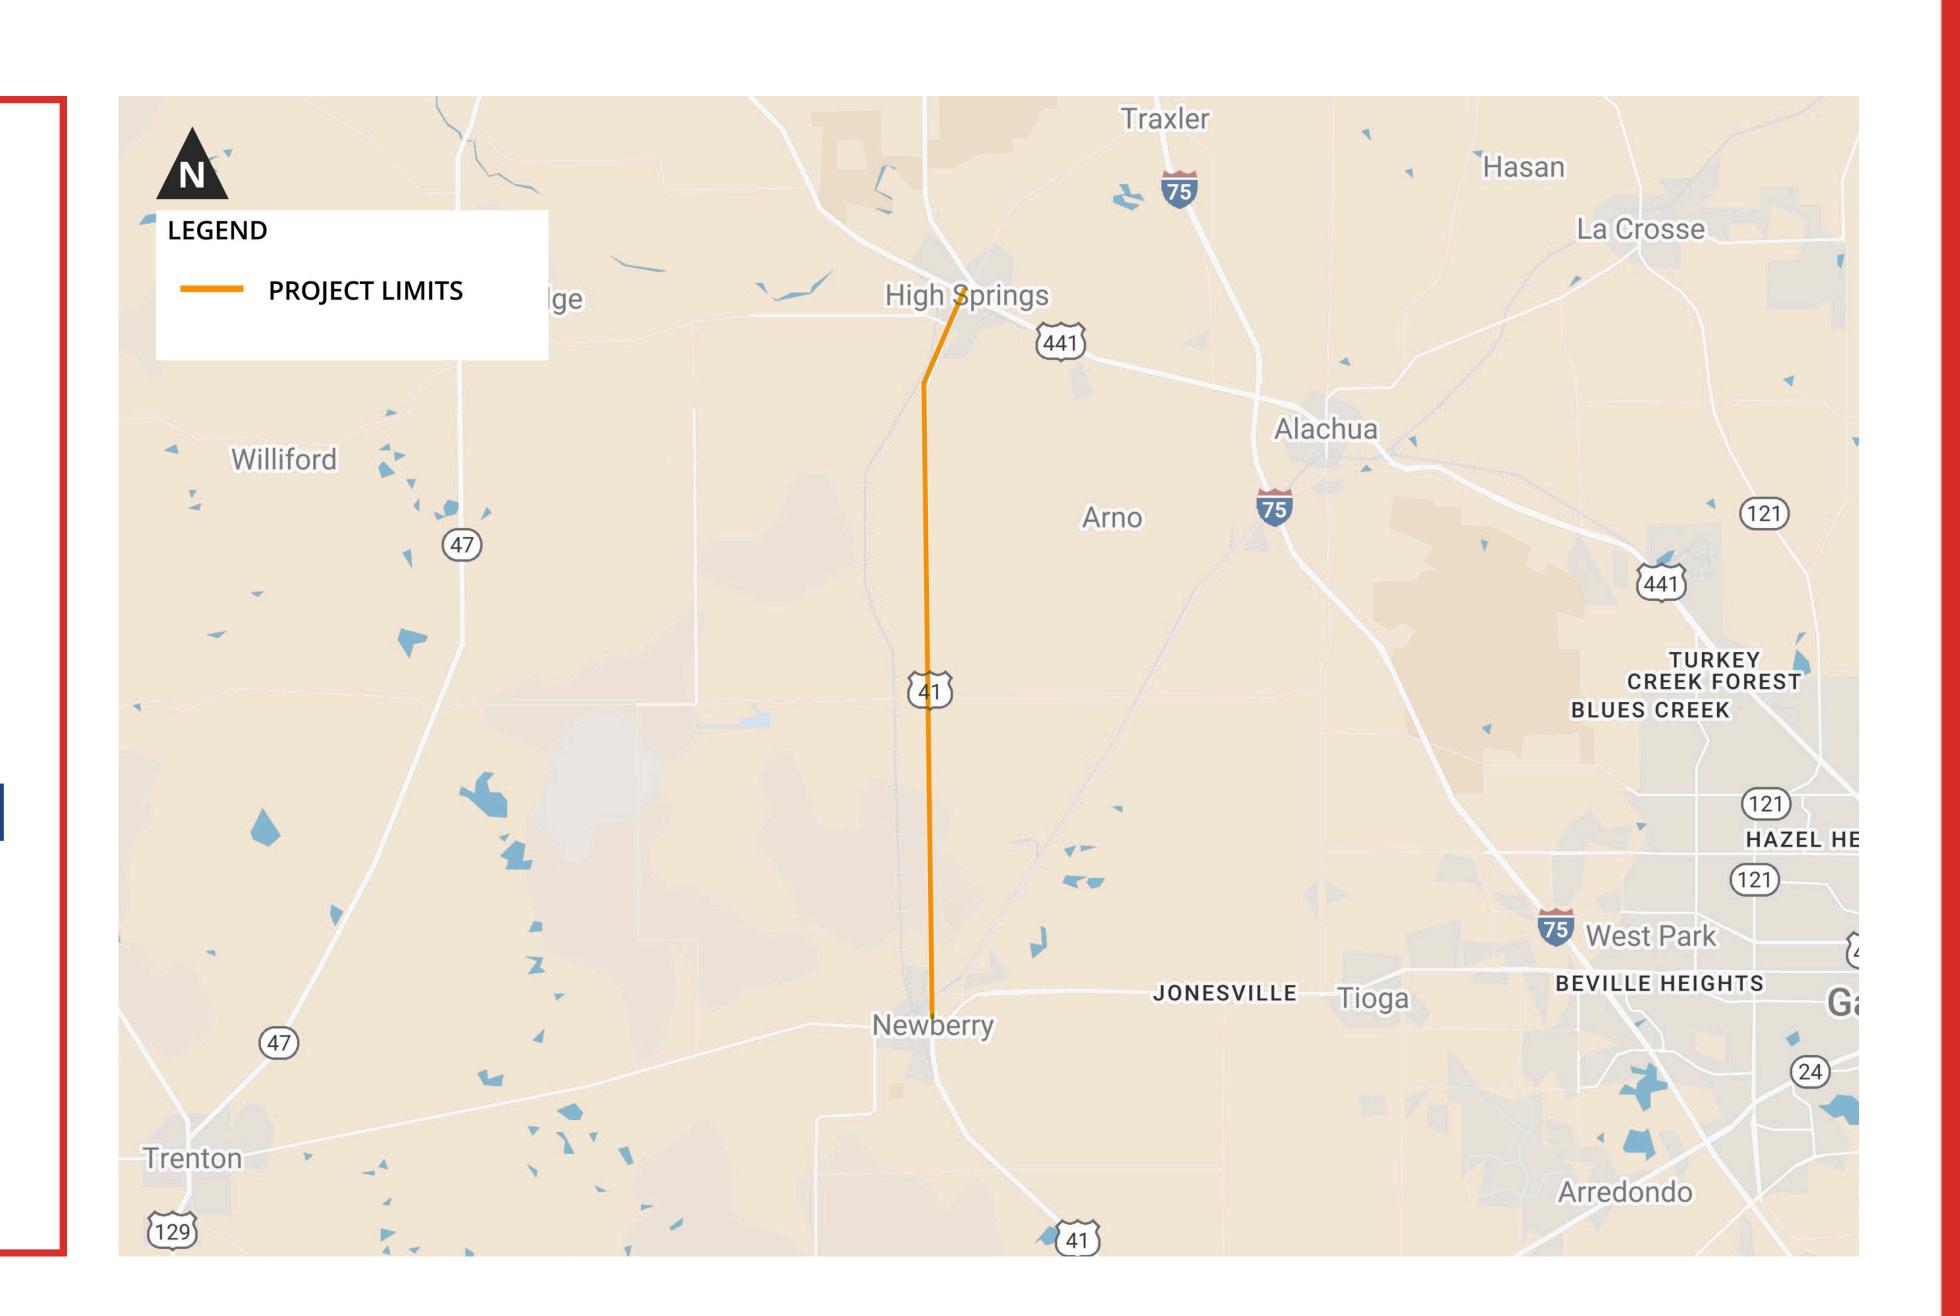

## WELCOME

During this meeting, we will discuss proposed resurfacing improvements on U.S. 27/U.S. 41 from North of State Road 26 (W. Newberry Road) to U.S. 441

## PROPOSED RESURFACING IMPROVEMENTS ON U.S. 27/U.S. 41 FROM NORTH OF STATE ROAD 26 (W. NEWBERRY ROAD) TO U.S. 441 PROJECT INFORMATION

COMMENTS MAY BE MAILED, PHONED OR EMAILED TO

Wes Weiser

1109 S. Marion Ave., Lake City, FL 32025